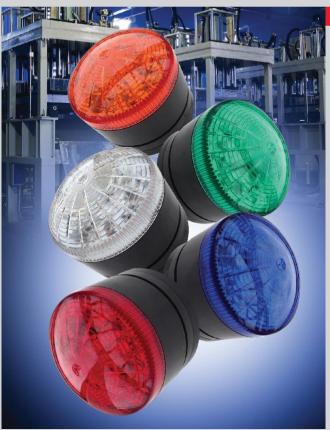

## Features

- Available in Red, Amber, Green, Blue & Clear
- Ultra Bright LED, 1Hz output
- Continuously rated
- Weatherproof to IP65
- Easy Installation
- Multi Voltage
- Two mounting options
- 180° Visibility
- Both Continuous & Flashing outputs configurable via 3 wires

| E | IP65 |
|---|------|
|   |      |

| Part Number   | Colour | Voltage     |
|---------------|--------|-------------|
| STXLED-24DA-R | Red    | 12-24VAC/DC |
| STXLED-24DA-A | Amber  | 12-24VAC/DC |
| STXLED-24DA-G | Green  | 12-24VAC/DC |
| STXLED-24DA-B | Blue   | 12-24VAC/DC |
| STXLED-24DA-C | Clear  | 12-24VAC/DC |
| STXLED-230A-R | Red    | 110-240VAC  |
| STXLED-230A-A | Amber  | 110-240VAC  |
| STXLED-230A-G | Green  | 110-240VAC  |
| STXLED-230A-B | Blue   | 110-240VAC  |
| STXLED-230A-C | Clear  | 110-240VAC  |