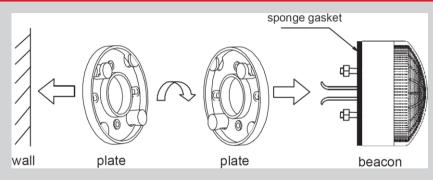

### Installation

To maintain IP Rating, ensure sponge gasket is used

#### **Installation Details**

Panel Mount via 2 x M4 13mm Studs Surface Mount via 2 Piece fixing plate 2 x Nuts & Washers provided

Wiring

STXLED-24DA: 3 x 550mm leads. Red wire +ive, Black Wire -ive flashing, Grey Wire -ive continuous STXLED-230A: 3 x 550mm leads. Red wire +ive, Black Wire -ive flashing, Grey Wire -ive continuous