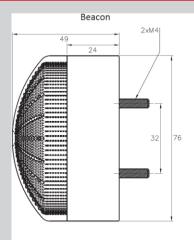

#### Dimensions

#### **Installation Details**

Panel Mount via 2 x M4 13mm Studs Surface Mount via 2 Piece fixing plate 2 x Nuts & Washers provided

Wiring

STXLED-24DA: 3 x 550mm leads. Red wire +ive, Black Wire -ive flashing, Grey Wire -ive continuous STXLED-230A: 3 x 550mm leads. Red wire +ive, Black Wire -ive flashing, Grey Wire -ive continuous