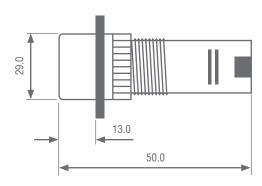

# **LMB Series - LED Pilot Lights**



Featuring the latest optoelectronic technology, the LMB range of multi-chip LED pilot lights can be used in new installations, or a retrofit of an existing panel as they fit into a standard Ø22.5mm (7/8") hole. Besides having a bulb that outlasts a standard incandescent bulb type, LEDs are not affected by vibration or heat, making them suitable for almost every application.

#### **Key Features**

- · Multi-chip LED integrated onto light surface
- IP65 rated protection
- Single hole fixing Ø22.5mm
- Bright & colour intensive light distribution
- Temperature range: -25°C to +55°C
- cURus & CE approved
- MTBF > 30,000 hours





### **Options & Ordering Codes**



## LMB Surface Mount LED Array



## **Dimensions (mm)**



#### **Connection Terminals**