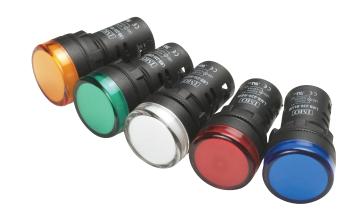

# **LMB Series - LED Pilot Lights**

Featuring the latest optoelectronic technology, the LMB range of multi-chip LED pilot lights can be used in new installations, or a retrofit of an existing panel as they fit into a standard Ø22.5mm (7/8") hole. Besides having a bulb that outlasts a standard incandescent bulb type, LEDs are not affected by vibration or heat, making them suitable for almost every application.

#### **Key Features**

- · Multi-chip LED integrated onto light surface
- IP65 rated protection
- Single hole fixing Ø22.5mm
- Bright & colour intensive light distribution
- Temperature range: -25°C to +55°C
- cURus & CE approved
- MTBF > 30,000 hours