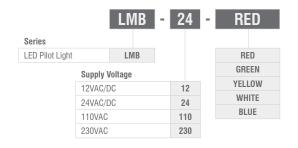

# **LMB Series - LED Pilot Lights**



Featuring the latest optoelectronic technology, the LMB range of multi-chip LED pilot lights can be used in new installations, or a retrofit of an existing panel as they fit into a standard Ø22.5mm (7/8") hole. Besides having a bulb that outlasts a standard incandescent bulb type, LEDs are not affected by vibration or heat, making them suitable for almost every application.

#### **Key Features**

- · Multi-chip LED integrated onto light surface
- IP65 rated protection
- Single hole fixing Ø22.5mm
- Bright & colour intensive light distribution
- Temperature range: -25°C to +55°C
- cURus & CE approved
- MTBF > 30,000 hours





### **Options & Ordering Codes**



## LMB Surface Mount LED Array



## **Dimensions (mm)**



#### **Connection Terminals**