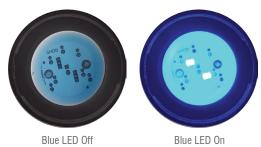

# **LMB Series - LED Pilot Lights**



Featuring the latest optoelectronic technology, the LMB range of multi-chip LED pilot lights can be used in new installations, or a retrofit of an existing panel as they fit into a standard Ø22.5mm (7/8") hole. Besides having a bulb that outlasts a standard incandescent bulb type, LEDs are not affected by vibration or heat, making them suitable for almost every application.

#### **Key Features**

- · Multi-chip LED integrated onto light surface
- IP65 rated protection
- Single hole fixing Ø22.5mm
- Bright & colour intensive light distribution
- Temperature range: -25°C to +55°C
- cURus & CE approved
- MTBF > 30,000 hours





### **Options & Ordering Codes**



## LMB Surface Mount LED Array



## **Dimensions (mm)**



#### **Connection Terminals**