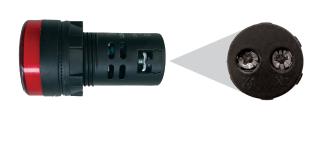

**LMB Series - LED Pilot Lights**



Featuring the latest optoelectronic technology, the LMB range of multi-chip LED pilot lights can be used in new installations, or a retrofit of an existing panel as they fit into a standard Ø22.5mm (7/8") hole. Besides having a bulb that outlasts a standard incandescent bulb type, LEDs are not affected by vibration or heat, making them suitable for almost every application.

#### **Key Features**

- · Multi-chip LED integrated onto light surface
- IP65 rated protection
- Single hole fixing Ø22.5mm
- Bright & colour intensive light distribution
- Temperature range: -25°C to +55°C
- cURus & CE approved
- MTBF > 30,000 hours





### **Options & Ordering Codes**



## LMB Surface Mount LED Array



## **Dimensions (mm)**



#### **Connection Terminals**