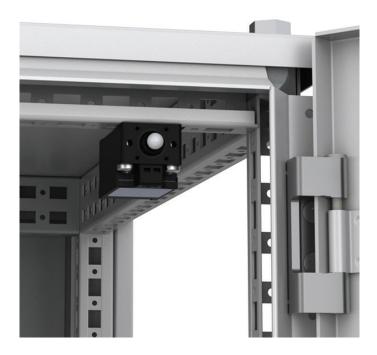

## **CONNECT AND PROTECT**

Item no. DSW01

**Description:** Door switch to activate any electrical device (lighting, signalling, alarms, etc.). Can be mounted after installing the enclosure thereby keeping the door opening free. Fixed on the inside hole pattern of the enclosure's frame in floor standing enclosures. Cable entry M20.

**Switch capacity:** 3 A / 240 V. **Approvals:** CE, cCSAus, CCC.

Pack quantity: 1 piece with mounting accessories.

The door switch will allow lights or other electrical devices to turn on, or off, when the enclosure door is opened without the need for any manual interference.